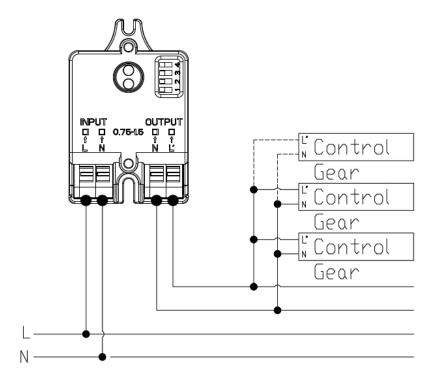

|  |  |  |
|                          | Protection Class        | Class 2                                                                                                                 |  |  |  |
|                          | Installation Size       | 46.5mm (external shell:46mm*36mm*22mm)                                                                                  |  |  |  |
|                          | Package                 | White bag+Clapboard + Carton(K=A)                                                                                       |  |  |  |
|                          | Lifetime                | 5 years warranty @Ta 230V full load                                                                                     |  |  |  |



# 3. Dimension (mm)





# 4. Wiring



#### Version: A1

## 5. DIP Switch Setting

Daylight Threshold: On/Off function (natural light lux)

|      | 1  | 2  | 3  | 4  | open    | close  |
|------|----|----|----|----|---------|--------|
| I    | ON | ON | ON | ON | 5Lux    | 25Lux  |
| II   | ON | ON | ON | -  | 10Lux   | 50Lux  |
| III  | ON | ON | -  | ON | 25Lux   | 75Lux  |
| IV   | ON | ON | -  | -  | 50Lux   | 100Lux |
| V    | ON | -  | ON | -  | 100Lux  | 200Lux |
| VI   | ON | -  | -  | -  | 150Lux  | 300Lux |
| VII  | -  | ON | -  | -  | 200Lux  | 400Lux |
| VIII | -  | -  | -  | -  | Disable |        |

#### Remark:

Due to the difference of sunny days, cloudy days, and the light transmittance of the lamp shade, there is a certain tolerance of the light sensor open or close value, please confirm to the final test va