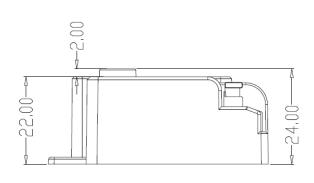

# 3. Dimension (mm)

#### 2. Parameter

|                          | 1                       | ·                                                                                                                       |  |  |  |
|--------------------------|-------------------------|-------------------------------------------------------------------------------------------------------------------------|--|--|--|
| Input                    | Operating Voltage Range | 187-264Vac 50 Hz                                                                                                        |  |  |  |
|                          | Rated Voltage           | 220-240Vac 50 Hz                                                                                                        |  |  |  |
|                          | No Load Power           | ≤ 0.5W                                                                                                                  |  |  |  |
| Output                   | Type of Load            | ≤ 800W (resistive), ≤ 400W (inductive / LED)                                                                            |  |  |  |
|                          | Working Mode            | On/off                                                                                                                  |  |  |  |
| Sensor<br>Parameters     | Daylight Threshold      | On/Off Value<br>5lux/25lux,10lux/50lux,25lux/75lux,50lux/100lux,100lux/200lux,<br>150lux/300lux, 200lux/400lux, disable |  |  |  |
| Operating<br>Environment | Operating Temperature   | -25℃+60℃                                                                                                                |  |  |  |
| Standards                | Certificate             | CE                                                                                                                      |  |  |  |
| Others                   | Wiring                  | press-in terminal *4                                                                                                    |  |  |  |
|                          | IP Rating               | IP20 (built-in)                                                                                                         |  |  |  |
|                          | Protection Class        | Class 2                                                                                                                 |  |  |  |
|                          | Installation Size       | 46.5mm (external shell:46mm*36mm*22mm)                                                                                  |  |  |  |
|                          | Package                 | White bag+Clapboard + Carton(K=A)                                                                                       |  |  |  |
|                          | Lifetime                | 5 years warranty @Ta 230V full load                                                                                     |  |  |  |