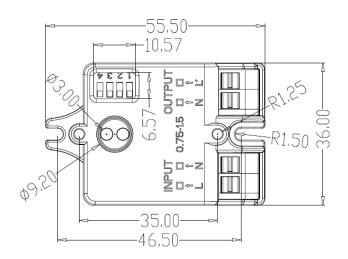

# 3. Dimension (mm)

#### 2. Parameter

|                          | 1                       | ·                                                                                                                       |  |  |  |
|--------------------------|-------------------------|-------------------------------------------------------------------------------------------------------------------------|--|--|--|
| Input                    | Operating Voltage Range | 187-264Vac 50 Hz                                                                                                        |  |  |  |
|                          | Rated Voltage           | 220-240Vac 50 Hz                                                                                                        |  |  |  |
|                          | No Load Power           | ≤ 0.5W                                                                                                                  |  |  |  |
| Output                   | Type of Load            | ≤ 800W (resistive), ≤ 400W (inductive / LED)                                                                            |  |  |  |
|                          | Working Mode            | On/off                                                                                                                  |  |  |  |
| Sensor<br>Parameters     | Daylight Threshold      | On/Off Value<br>5lux/25lux,10lux/50lux,25lux/75lux,50lux/100lux,100lux/200lux,<br>150lux/300lux, 200lux/400lux, disable |  |  |  |
| Operating<br>Environment | Operating Temperature   | -25℃+60℃                                                                                                                |  |  |  |
| Standards                | Certificate             | CE                                                                                                                      |  |  |  |
| Others                   | Wiring                  | press-in terminal *4                                                                                                    |  |  |  |
|                          | IP Rating               | IP20 (built-in)                                                                                                         |  |  |  |
|                          | Protection Class        | Class 2                                                                                                                 |  |  |  |
|                          | Installation Size       | 46.5mm (external shell:46mm*36mm*22mm)                                                                                  |  |  |  |
|                          | Package                 | White bag+Clapboard + Carton(K=A)                                                                                       |  |  |  |
|                          | Lifetime                | 5 years warranty @Ta 230V full load                                                                                     |  |  |  |